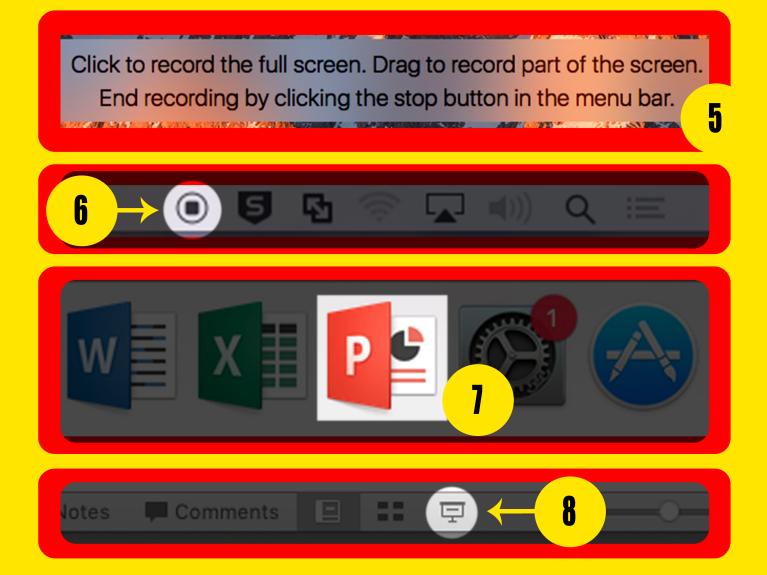

 When you are ready to record click the RECORD button
 A prompt will appear asking you to click anywhere on the screen to begin your recording.

| QuickTime Player | File | Edit     | View    | Window | Help   | C |
|------------------|------|----------|---------|--------|--------|---|
|                  | Ne   | w Movi   | e Recor | ding 7 | C XX N |   |
|                  | Ne   | ding ^7  | C X N   |        |        |   |
| 2                | Ne   | w Scre   | en Recc | ording | ^%N    |   |
|                  | On   | en File. |         |        | жо     |   |
|                  |      | en Loc   |         |        | ¥I     |   |