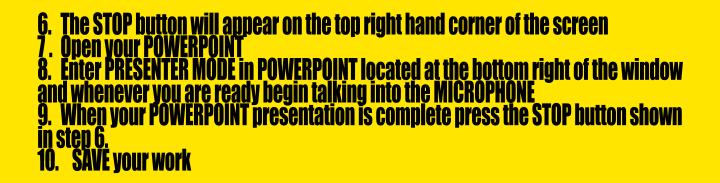

 When you are ready to record click the RECORD button
 A prompt will appear asking you to click anywhere on the screen to begin your recording.

| QuickTime Player | File | Edit     | View    | Window | Help   | C |
|------------------|------|----------|---------|--------|--------|---|
|                  | Ne   | w Movi   | e Recor | ding 7 | C XX N |   |
|                  | Ne   | ding ^7  | C X N   |        |        |   |
| 2                | Ne   | w Scre   | en Recc | ording | ^%N    |   |
|                  | On   | en File. |         |        | жо     |   |
|                  |      | en Loc   |         |        | ¥I     |   |