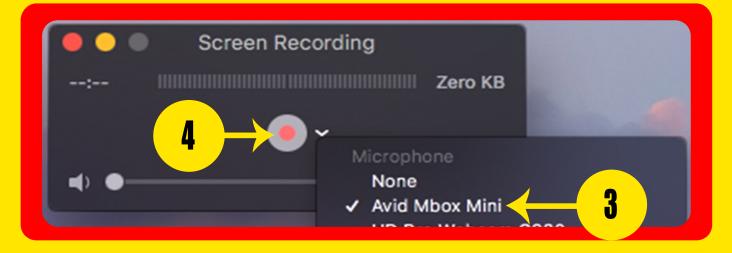

## **SCREEN RECORDING**

Start QUICK I IME
 Select FILE and choose NEW SCREEN RECORDING
 The recording window will pop up, beside the RECORD button is a drop down arrow, press this and it will list available MICROPHONES, makes sure to select AVID MBOX

 When you are ready to record click the RECORD button
 A prompt will appear asking you to click anywhere on the screen to begin your recording.

| QuickTime Player | File | Edit     | View    | Window | Help   | C |
|------------------|------|----------|---------|--------|--------|---|
|                  | Ne   | w Movi   | e Recor | ding 7 | C XX N |   |
|                  | Ne   | ding ^7  | C X N   |        |        |   |
| 2                | Ne   | w Scre   | en Recc | ording | ^%N    |   |
|                  | On   | en File. |         |        | жо     |   |
|                  |      | en Loc   |         |        | ¥I     |   |